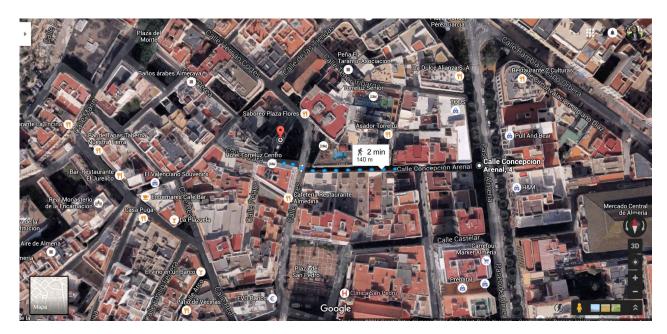

### **Transportation**

- Madrid, on Sunday 10<sup>th</sup> July: The hotel has a free transfer in order to transport you from the airport to the hotel.
- Madrid, on Monday 11<sup>th</sup> July: At 7:00am a private transfer will transport you, all together, from the hotel to the airport. For that, you have the breakfast at 6:30am. Please, be in time because your flight departs at 08:45am.
- Almeria, on Monday 11<sup>th</sup> July: Another transfer will be waiting for you in order to transport you all together from the airport to the city, near the hotel. This transfer has not access in the city center so you will be at *Paseo Almeria* and just go through *Calle Concepción Arenal* until *Plaza Flores*, like in the map below.